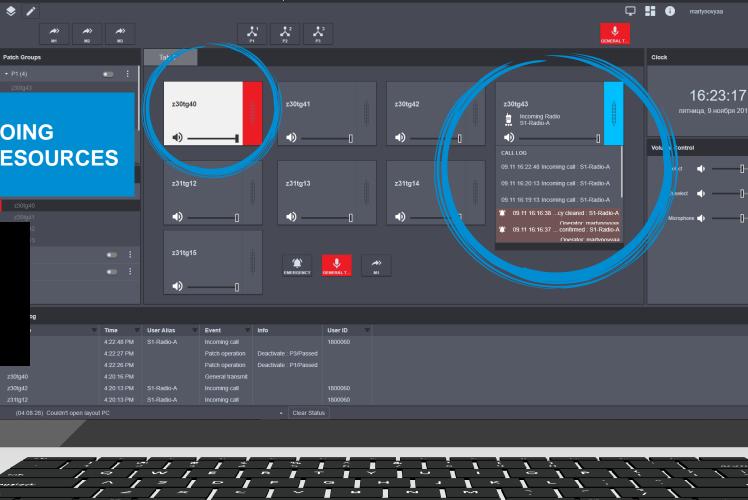

#### SIMULTANEOUS ACTIONS WITH SEVERAL RESOURCES

ا چ

**Multiselect Groups** 

z30tg40 z30tg41

z30tg42

z31ta13

Add Resource

#### SIMULTANEOUS ACTIONS WITH SEVERAL RESOURCES

 $\Box$ •

Clock

Patch Groups

Volume Control

Microphone

martynovyaa

16:16:4