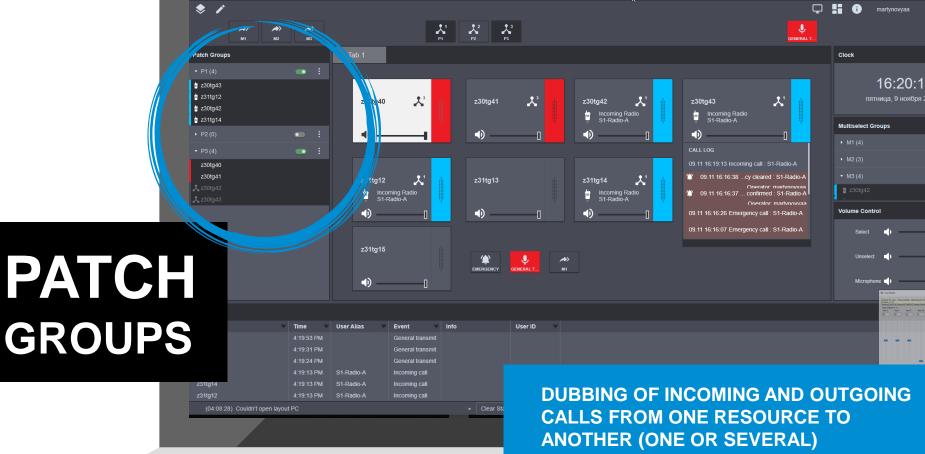

16:37 PM  | S1-Radio-A |   | Emergency confirmed | martyr | novyaa       | 1800060 |
| :30tg42,z30tg40,z31tg13   | 4:16:27 PM |            |   | General transmit    |        |              |         |
|                           | 4:16:26 PM | S1-Radio-A |   | Emergency call      |        |              | 1800060 |
|                           | 4:16:07 PM | S1-Radio-A |   | Emergency call      |        |              | 1800060 |
| 3:28) Couldn't open layou |            |            |   |                     |        | Clear Status |         |
|                           |            |            |   |                     |        |              |         |

#### SIMULTANEOUS ACTIONS WITH SEVERAL RESOURCES

 $\Box$ •

Clock

Patch Groups

Volume Control

Microphone

martynovyaa

16:16:4







#### **FLEXIBLE ADJUSTMENT OF ANY ELEMENTS' AVAILABILITY** AND ARRANGEMENT

# EDITING MODE



| =              | Time 🔫     | User Alias | = Event     | Ŧ     | Info                            | User ID | Ŧ |
|----------------|------------|------------|-------------|-------|---------------------------------|---------|---|
|                | 4:23:25 PM |            | General tra | nsmit |                                 |         |   |
|                | 4:23:21 PM | S1-Radio-A | Incoming ca | all 👘 |                                 | 1800060 |   |
|                | 4:22:48 PM | S1-Radio-A | Incoming ca | all   |                                 | 1800060 |   |
|                | 4:22:27 PM |            | Patch opera | ation | Deactivate : P3/Passed          |         |   |
|