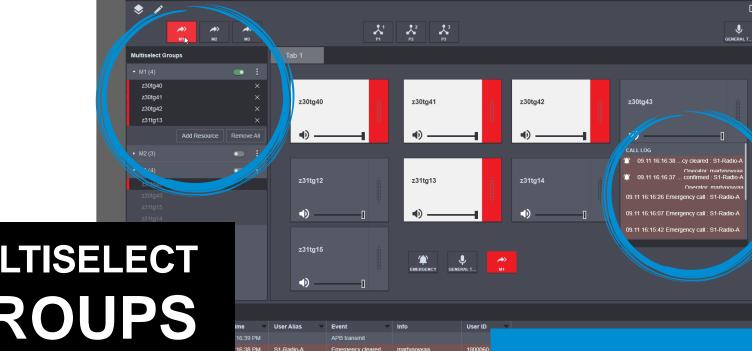

#### SIMULTANEOUS ACTIONS WITH SEVERAL RESOURCES

ا چ

**Multiselect Groups** 

z30tg40 z30tg41

z30tg42

z31ta13

Add Resource

# **MULTISELECT** GROUPS

z30tq41,2 z30tg43

z30tg43

|                           | ime =      | User Alias | Ŧ | Event =             | Info   |              | User ID |
|---------------------------|------------|------------|---|---------------------|--------|--------------|---------|
|                           | :16:39 PM  |            |   | APB transmit        |        |              |         |
|                           | :16:38 PM  | S1-Radio-A |   | Emergency cleared   | martyr | novyaa       | 1800060 |
|                           | :16:37 PM  | S1-Radio-A |   | Emergency confirmed | martyr | novyaa       | 1800060 |
| :30tg42,z30tg40,z31tg13   | 4:16:27 PM |            |   | General transmit    |        |              |         |
|                           | 4:16:26 PM | S1-Radio-A |   | Emergency call      |        |              | 1800060 |
|                           | 4:16:07 PM | S1-Radio-A |   | Emergency call      |        |              | 1800060 |
| 3:28) Couldn't open layou |            |            |   |                     |        | Clear Status |         |
|                           |            |            |   |                     |        |              |         |