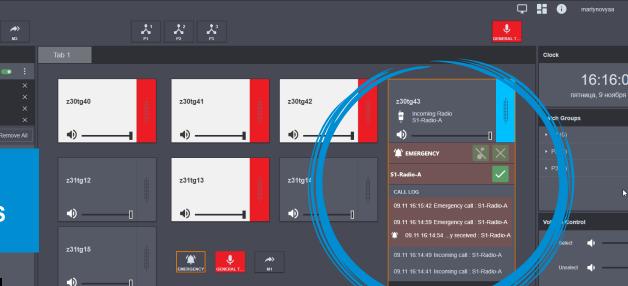

# MULTISELECT GROUPS

| ne =     | User Alias | Ŧ | Event             | Ŧ  | Info |              | User ID | Ŧ |  |
|----------|------------|---|-------------------|----|------|--------------|---------|---|--|
| 5:56 PM  |            |   | General transmit  |    |      |              |         |   |  |
| 15:43 PM |            |   | General transmit  |    |      |              |         |   |  |
| 5:42 PM  | S1-Radio-A |   | Emergency call    |    |      |              | 1800060 |   |  |
| 4:59 PM  | S1-Radio-A |   | Emergency call    |    |      |              | 1800060 |   |  |
| 4:54 PM  | S1-Radio-A |   | Emergency receive | ed |      |              | 1800060 |   |  |
| 4:49 PM  | S1-Radio-A |   | Incoming call     |    |      |              | 1800060 |   |  |
|          |            |   |                   |    |      | Clear Status |         |   |  |
|          |            |   |                   |    |      |              |         |   |  |