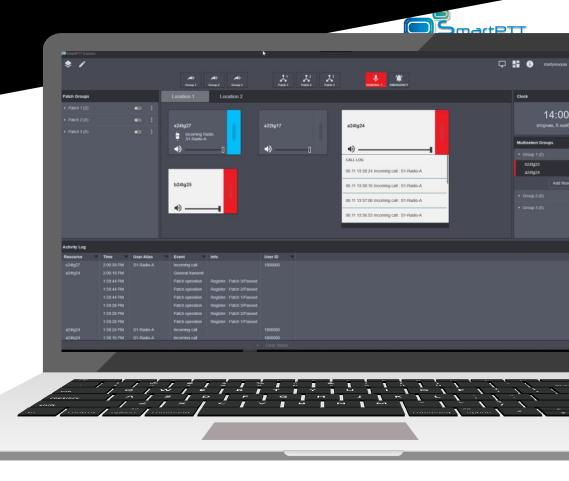

### **SMARTPTT EXPRESS**

DISPATCH SOLUTION FOR DIMETRA EXPRESS RADIO SYSTEM

# SmartPTT Express

#### a flexible dispatch console for Dimetra Express (TETRA digital radio system from Motorola Solutions)



### **BASIC FUNCTIONALITY**

# CRITICAL INSTANT

- Individual calls
- Group calls (including outgoing call to several talk groups)
- Patch groups
- Emergency alarms and calls
- Prioritized calls (low/high priority)



- Flexible output audio channel configuration
- Volume control per talk group
- Activity log (call log)
- Touchscreen support
- Highly customizable interface



- Centralized event log
- Role-based access (dispatcher, privileged dispatcher, supervisor)
- Authentication using Windows user credentials
- Flexible resource access rights configuration

**CONTROL & ANALYTICS** 



Data storage and easy reconstruction of incident details



Exact workers' location at any moment and control of their entering hazardous zones

#### PERSONNEL SAFETY

#### INCOMING/OUTGOING CALLS TO TH