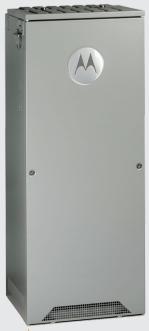

# COMMUNICATIONS MADE SIMPLE

**DIMETRA EXPRESS** 

DIMETRA EXPRESS MTS4 TETRA SYSTEM

## FLEXIBLE SOLUTION

WITH THE SWITCH AND BASE RADIOS INTEGRATED IN A ONE-BOX OR MODULAR SYSTEM, DIMETRA EXPRESS IS EASY TO SETUP AND INSTALL.

You can reduce total cost of ownership, and focus on your business instead of your communications system.