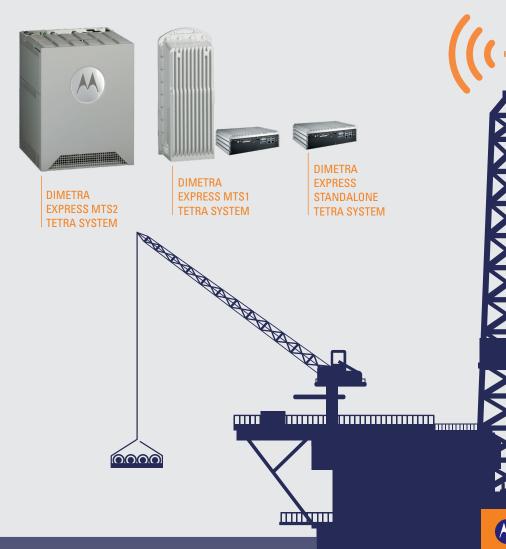

### GROWS WITH YOU

DIMETRA EXPRESS IS DESIGNED TO EXPAND AS YOUR NEEDS DO.

Easily add base radios to a site and get additional channels for more capacity. Or add another site to broaden your coverage area. You can even deploy the system as a temporary solution — whether for an event or in an emergency — changing frequencies and adding new subscribers so radios stay connected and working.